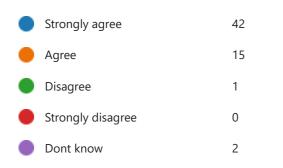

Coloral - D                                                               |                           | happy with the s            |
| 5                                                                              |                           | nool school for our child   |
| School is outstand                                                             | ding Great school Brillia | nt school activities in sch |

1. My child likes school





2. My child is making good progress





#### 3. Pupils behave well





## 4. My child is not bullied at school





#### 5. Teaching is good





6. I am kept well informed about how my child is getting on.



7. I feel comfortable about approaching the school with problems or complaints.



8. Staff expect my child to work hard and do their best.





#### 9. The school is led and managed well





10. The school seeks the views of parents and takes account of suggestions/concerns



11. Staff explain how I can help my child at home.



12. Staff encourage pupils to become mature and independent.



13. There is a good range of activities that my child finds interesting and enjoyable.





14. The school is welcoming.



15. The school has good facilities



16. Communication between school and home is very good.



17. The school provides good links with other agencies i.e. health, social services.





18. The school provides opportunities for parents to be involved with school



19. The school has good arrangements in place to ensure pupils are safe



### 20. I am kept informed about events and activities that are happening in