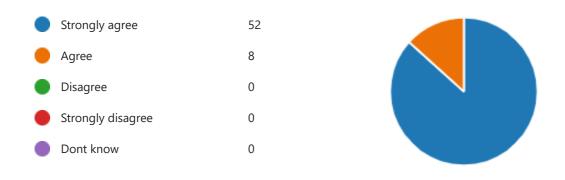

1. My child likes school





2. My child is making good progress





#### 3. Pupils behave well





## 4. My child is not bullied at school





#### 5. Teaching is good





6. I am kept well informed about how my child is getting on.



7. I feel comfortable about approaching the school with problems or complaints.



8. Staff expect my child to work hard and do their best.





#### 9. The school is led and managed well





10. The school seeks the views of parents and takes account of suggestions/concerns



11. Staff explain how I can help my child at home.



12. Staff encourage pupils to become mature and independent.



13. There is a good range of activities that my child finds interesting and enjoyable.





14. The school is welcoming.



15. The school has good facilities



16. Communication between school and home is very good.



17. The school provides good links with other agencies i.e. health, social services.





18. The school provides opportunities for parents to be involved with school



19. The school has good arrangements in place to ensure pupils are safe



### 20. I am kept informed about events and activities that are happening in school





21. The school now uses three Apps to communicate with parents. We use Class Dojo for daily communcation from the class teacher and to send out whole school messages and information. We use Parent Pay for parents to pay for school meals and any school trips and have now introduced Study Bugs an App to allow parents to notify school when and why a pupil is absent and helps the school monitor and analyse