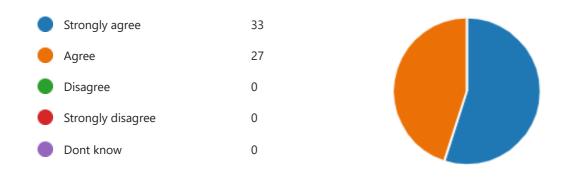

tting on.



7. I feel comfortable about approaching the school with problems or complaints.



8. Staff expect my child to work hard and do their best.





#### 9. The school is led and managed well





10. The school seeks the views of parents and takes account of suggestions/concerns



11. Staff explain how I can help my child at home.



12. Staff encourage pupils to become mature and independent.



13. There is a good range of activities that my child finds interesting and enjoyable.





14. The school is welcoming.



15. The school has good facilities



16. Communication between school and home is very good.



17. The school provides good links with other agencies i.e. health, social services.





18. The school provides opportunities for parents to be involved with school



19. The school has good arrangements in place to ensure pupils are safe



### 20. I am kept informed about events and activities that are happening in school





21. The school now uses three Apps to communicate with parents. We use Class Dojo for daily communcation from the class teacher and to send out whole school messages and information. We use Parent Pay for parents to pay for school meals and any school trips and have now introduced Study Bugs an App to allow parents to notify school when and why a pupil is absent and helps the school monitor and analyse attendance. We would welcome parents' views on how you find using the the different Apps.

Latest Responses 59 Responses "Finding the apps very easy to use and great communication ... "I use dojos"

#### O Update

10 respondents