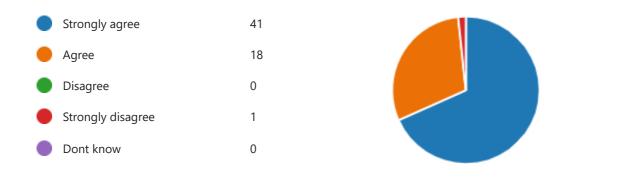

#### 5. Teaching is good

6. I am kept well informed about how my child is getting on.

7. I feel comfortable about approaching the school with problems or complaints.

8. Staff expect my child to work hard and do their best.