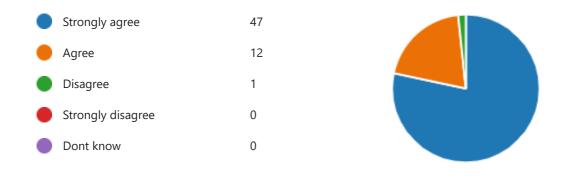

ms or complaints.



8. Staff expect my child to work hard and do their best.





#### 9. The school is led and managed well





10. The school seeks the views of parents and takes account of suggestions/concerns



11. Staff explain how I can help my child at home.



12. Staff encourage pupils to become mature and independent.



13. There is a good range of activities that my child finds interesting and enjoyable.





14. The school is welcoming.



15. The school has good facilities



16. Communication between school and home is very good.



17. The school provides good links with other agencies i.e. health, social services.





18. The school provides opportunities for parents to be involved with school



19. The school has good arrangements in place to ensure pupils are safe



### 20. I am kept informed about events and activities that are happening in school





21. The school now uses three Apps to communicate with parents. We use Class Dojo for daily communcation from the class teacher and to send out whole school messages and information. We use Parent Pay for parents to pay for school meals and any school trips and have now introduced Study Bugs an App to allow parents to notify school when and why a pupil is absent and helps the school monitor and analyse attendance. We would welcome parents' views on how you find using the the different Apps.

Latest Responses 59 Responses "Finding the apps very easy to use and great communication ... "I use dojos"

#### O Update

10 respondents (17%) answered easy to use for this question. dojo is excellent Dojo is in