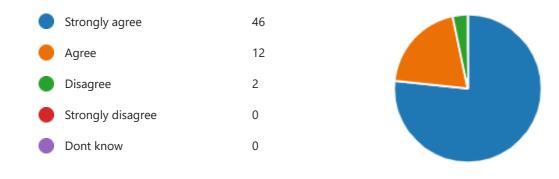

#### 9. The school is led and managed well

10. The school seeks the views of parents and takes account of suggestions/concerns

11. Staff explain how I can help my child at home.

12. Staff encourage pupils to become mature and independent.