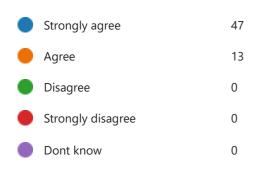

| wonderful sery supportive |                             |
|                                                                                | school for r              |                             |
| school always tea                                                              | ccho                      |                             |
| Link Coloral - D                                                               |                           | happy with the s            |
| 5                                                                              |                           | nool school for our child   |
| School is outstand                                                             | ding Great school Brillia | nt school activities in sch |

1. My child likes school





2. My child is making good progress





#### 3. Pupils behave well





## 4. My child is not bullied at school





#### 5. Teaching is good





6. I am kept well informed about how my child is getting on.



7. I feel comfortable about approaching the school with problems or complaints.



8. Staff expect my child to work hard and do their best.





#### 9. The school is led and managed well





10. The school seeks the views of parents and takes account of suggestions/concerns



11. Staff explain how I can help my child at home.



12. Staff encourage pupils to become mature and independent.



13. There is a good range of activities that my child finds interesting and enjoyable.





14. The school is welcoming.



15. The school has good facilities



16. Communication betwee