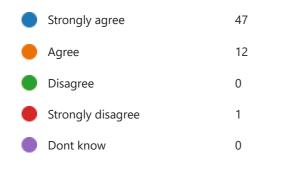

# Redbridge High School Parents Questionnaire 2022-2023

| 60                                                                             | 04:52                     | Active                      |
|--------------------------------------------------------------------------------|---------------------------|-----------------------------|
| Responses                                                                      | Average time to complete  | Status                      |
|                                                                                |                           |                             |
| ට Update                                                                       |                           |                             |
| <b>25</b> respondents ( <b>42</b> %) answered <b>school</b> for this question. |                           |                             |
| school have been v                                                             | wonderful sery supportive |                             |
|                                                                                | school for r              |                             |
| school always tea                                                              | ccho                      |                             |
| Link Coloral - D                                                               |                           | happy with the s            |
| 5                                                                              |                           | nool school for our child   |
| School is outstand                                                             | ding Great school Brillia | nt school activities in sch |