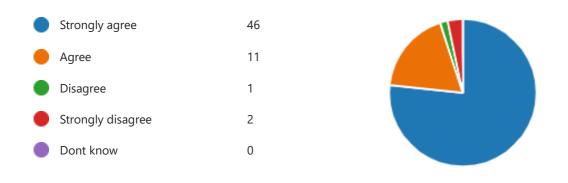

ogress





#### 3. Pupils behave well





## 4. My child is not bullied at school





#### 5. Teaching is good





6. I am kept well informed about how my child is getting on.



7. I feel comfortable about approaching the school with problems or complaints.



8. Staff expect my child to work hard and do their best.





#### 9. The school is led and managed well





10. The school seeks the views of parents and takes account of suggestions/concerns



11. Staff explain how I can help my child at home.



12. Staff encourage pupils to become mature and independent.



13. There is a good range of activities that my child finds interesting and enjoyable.





14. The school is welcoming.



15. The school has good facilities



16. Communication between school and home is very good.



17. The school provides good links with other agencies i.e. health, social services.





18. The school provides opportunities for parents to be involved with school



19. The school has good arrangements in place to ensure pupils are safe



### 20. I am kept informed about events and activities that are happening in school





21. The school now uses three Apps to communicate with parents. We use Class Dojo for daily communcation from the class teacher and to send out whole school messages and information. We use Parent Pay for parents to pay for school meals and any school trips and have now introduced Study Bugs an App to allow parents to notify school when and why a pupil is absent and helps the school monitor and analyse attendance. We would welcome parents' views on how you fin