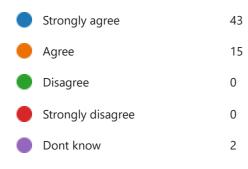

#### 5. Teaching is good

6. I am kept well informed about how my child is getting on.

7. I feel comfortable about approaching the school with problems or complaints.

8. Staff expect my child to work hard and do their best.