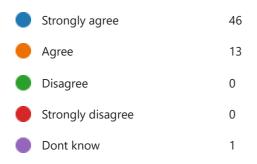

#### 5. Teaching is good

6. I am kept well informed about how my child is getting on.

7. I feel comfortable about approaching the school with problems or complaints.

8. Staff expect my child to work hard and do their best.