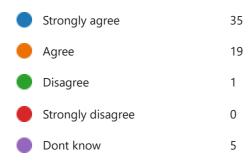

#### 5. Teaching is good





6. I am kept well informed about how my child is getting on.



7. I feel comfortable about approaching the school with problems or complaints.



8. Staff expect my child to work hard and do their best.





#### 9. The school is led and managed well





10. The school seeks the views of parents and takes account of suggestions/concerns



11. Staff explain how I can help my child at home.



12. Staff encourage pupils to become mature and independent.



13. There is a good range of activities that my child finds interesting and enjoyable.





14. The school is welcoming.



15. The school has good facilities



16. Communication between school and home is very good.



17. The school provides good links with other agencies i.e. health, social services.





18. The school provides opportunities for parents to be involved with school



19. The school has good arrangements in place to ensure pupils are safe



### 20. I am kept informed about events and activities that are happening in school





21. The school now uses three Apps to communicate with parents. We use Class Dojo for daily communcation from the class teacher and to send out whole school messages and information. We use Parent Pay for parents to pay for school meals and any school trips and have now introduced Study Bugs an App to allow parents to notify school when and why a pupil is absent and helps the school monitor and analyse attendance. We would welcome parents' views on how you find using the the different Apps.

Latest Responses 59 Responses "Finding the apps very ea